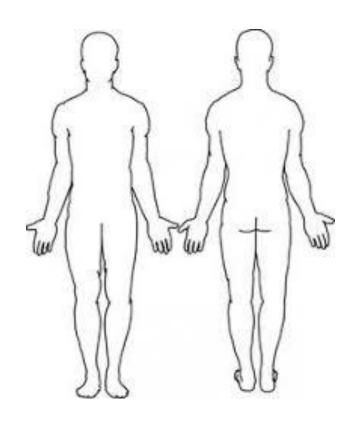

## **Interim Pain Diagram & Pain Rating**

| Name: |  |
|-------|--|
|       |  |

Please use the diagram below to indicate the symptoms you have experienced over the past 24 hours. (Use the Key to indicate the type of symptoms)

**Key:** Pins and Needles = 00000000

Burning = xxxxxxxx

Stabbing/Sharp Pain = ///////

Deep Ache = zzzzzzzz

| What daily activities give you difficulty or increase your typical pain? For example: tying shoes, climbing stairs, sitting cross legged, bending down to pick something up, reaching up to grab something, etc. |  |  |  |  |
|------------------------------------------------------------------------------------------------------------------------------------------------------------------------------------------------------------------|--|--|--|--|
|                                                                                                                                                                                                                  |  |  |  |  |
| Other Comments:                                                                                                                                                                                                  |  |  |  |  |